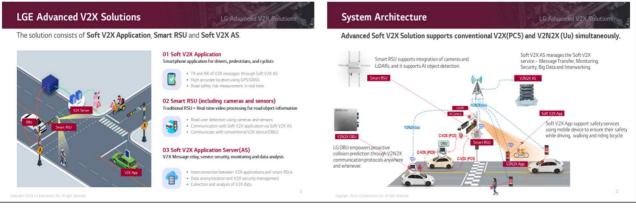

|                             | LG Electronics is a 'Smart Life Solutions Company' focusing on Home Appliances, & Air Solutions, Home Entertainment, Vehicle Components and Business Solutions.                                                                                                                                                                                |
|-----------------------------|------------------------------------------------------------------------------------------------------------------------------------------------------------------------------------------------------------------------------------------------------------------------------------------------------------------------------------------------|
| Company Overview            | With the era of next-generation electric vehicles and autonomous driving just around the corner, we are confident as a leading developer of advanced automotive components and solutions. As a trusted and innovative partner, we are dedicated to providing next-level experience and bringing human-centric innovations to the ITS industry. |
|                             | LG Advanced V2X Solution includes,                                                                                                                                                                                                                                                                                                             |
|                             | <ul> <li>Soft V2X Application – Smartphone application for drivers,<br/>pedestrians, and cyclists</li> </ul>                                                                                                                                                                                                                                   |
|                             | Smart RSU(including cameras and sensors) – Traditional RSU + Real-time video processing for road object information                                                                                                                                                                                                                            |
| Company<br>Product/Solution | <ul> <li>Soft V2X Application Server(AS) – V2X Message relay,<br/>Service security, Monitoring and Data Analysis</li> </ul>                                                                                                                                                                                                                    |
|                             | LG Advanced V2X Solution supports,                                                                                                                                                                                                                                                                                                             |
|                             | Conventional V2X(PC5) and V2N2X (Uu) simultaneously                                                                                                                                                                                                                                                                                            |
|                             | LG Advanced V2X Solution provides,                                                                                                                                                                                                                                                                                                             |
|                             | Collision detection and notification                                                                                                                                                                                                                                                                                                           |
|                             | School bus and Emergency Vehicles                                                                                                                                                                                                                                                                                                              |
|                             | Automatic mode change between Vehicle and Pedestrian                                                                                                                                                                                                                                                                                           |
|                             | C-ITS service interworking                                                                                                                                                                                                                                                                                                                     |
| Point of Contact            | David DJ Kang, <u>dongjin.kang@lge.com</u> , +82-10-7512-3780                                                                                                                                                                                                                                                                                  |