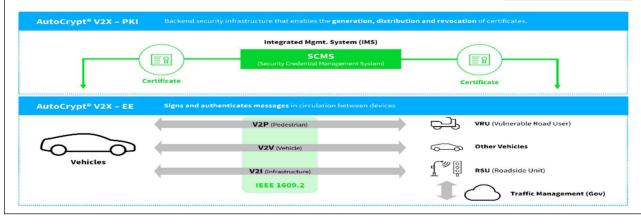

### , AUTOCRYPT,

| Company Overview            | <b>AUTOCRYPT</b> is an automotive cybersecurity and mobility solutions provider, dedicated to software-defined, connected, and autonomous mobility. Our goal is to deliver on tomorrow's promises for better mobility and transporation, we need a vehicular environment that is secure for those inside and outside the vehicle.                                                                                          |
|-----------------------------|----------------------------------------------------------------------------------------------------------------------------------------------------------------------------------------------------------------------------------------------------------------------------------------------------------------------------------------------------------------------------------------------------------------------------|
| Company<br>Product/Solution | C-ITS/V2X Security: AUTOCRYPT utilizes encryption and authentication technologies to safeguard the validity and privacy of V2X messages. On the frontend, a security module is embedded into V2X end-entities to encrypt and decrypt messages (AutoCrypt® V2X-EE). At the backend, a Security Credential Management System (SCMS) takes charge of certificate issuance, verification, and revocation (AutoCrypt® V2X-PKI). |
| Point of Contact            | Martin Totev, martin@autocrypt.io, +82-2-2125-4019                                                                                                                                                                                                                                                                                                                                                                         |