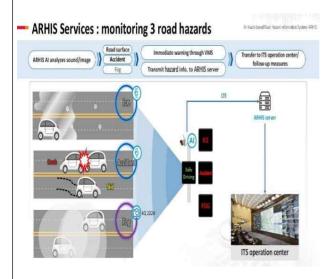

| Company Overview            | <b>SK Planet</b> is recognized for its extensive expertise in ICT solutions, marketing platform/solutions, and data solutions. Our cutting-edge technologies enable us to provide ICT solutions in various technology fields, such as mobile communications, artificial intelligence, mobility, media, IoT, and more.                                                                                                                                                                                                                                                                                                                                                                                                                                                                                                                                                                                   |
|-----------------------------|---------------------------------------------------------------------------------------------------------------------------------------------------------------------------------------------------------------------------------------------------------------------------------------------------------------------------------------------------------------------------------------------------------------------------------------------------------------------------------------------------------------------------------------------------------------------------------------------------------------------------------------------------------------------------------------------------------------------------------------------------------------------------------------------------------------------------------------------------------------------------------------------------------|
| Company<br>Product/Solution | ARHIS is a solution that uses AI to detect road surface hazards by listening to sounds occurring on the road. ARHIS devices, equipped with high-performance directional acoustic sensors, are installed at intervals of 70–100 meters on street lights or separate poles along the road to collect sounds. The AI embedded in the device analyzes the sounds in real-time to determine the occurrence and type of road hazards (including black ice, wet surfaces, dry surfaces, and accidents). Information about each segment (location, time of occurrence) and the type of road hazard is transmitted to a server and displayed on road traffic display boards (VMS, VSL) to increase drivers' awareness of the hazards and promote safe driving. The ITS Center can monitor real-time road conditions within its jurisdiction through a separate interface or existing integrated control screens. |
| Point of Contact            | Andrew Woo, <u>sy.woo@sk.com</u> , +82-2-6119-3407                                                                                                                                                                                                                                                                                                                                                                                                                                                                                                                                                                                                                                                                                                                                                                                                                                                      |