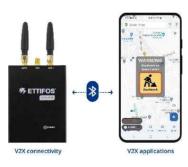

#### AUTOCRYPT,

| Company Overview            | <b>Ettifos</b> is a Vehicle–to–Everything (V2X) solutions provider focused on enabling the most advanced smart city and infrastructure deployments, as well as level 4+ autonomous driving. We supply innovative and versatile OBU and RSU solutions, tailored to our customer's specific project and service requirements. We focus on connected mobility communication, applications in autonomous driving, and connected mobility–related safety and efficiency services. Our vision is to connect all entities in motion, creating a world with no accidents, net–zero emissions, and reliable autonomous vehicles for everyone. |
|-----------------------------|--------------------------------------------------------------------------------------------------------------------------------------------------------------------------------------------------------------------------------------------------------------------------------------------------------------------------------------------------------------------------------------------------------------------------------------------------------------------------------------------------------------------------------------------------------------------------------------------------------------------------------------|
| Company<br>Product/Solution | <ul> <li>"Prometheus" RSU – Conventional RSU that supports LTE–V2X or DSRC standards for your smart infrastructure deployments.</li> <li>"V2X- AIR" Aftermarket OBU – A compact aftermarket OBU that enhances road safety and improves traffic efficiency, perfect for large scale deployments.</li> <li>"SIRIUS" OBU and RSU – A software-upgradable OBU and RSU solution that supports present and future mobility environments, making roads safer, greener, and more efficient for the long term.</li> </ul>                                                                                                                     |
| Point of Contact            | Jasurbek Khabibullaev, jasurbek@ettifos.com, +82-31-8039-5000                                                                                                                                                                                                                                                                                                                                                                                                                                                                                                                                                                        |
|                             |                                                                                                                                                                                                                                                                                                                                                                                                                                                                                                                                                                                                                                      |

"Prometheus" RSU (LTE-V2X or DSRC)

"V2X-AIR" Aftermarket OBU (LTE-V2X or DSRC)

"SIRIUS" OBU and RSU (5G-V2X or LTE-V2X\*)