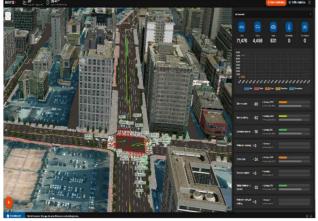

#### **WAYS1** specializes in geo-spatial information, developing and providing services for navigation map, HD (High Definition) maps and local dynamic map for automated driving systems. **Company Overview** Currently we are focusing on the infrastructure system of autonomous cooperative driving and digital-twin advanced traffic management platform. **LDM**: LDM is an abbreviation for Local Dynamic Map, which is an infrastructure system for autonomous vehicles. A solution that generates data by mapping all dynamic objects moving on the road onto a high-definition map. **LDM-TWIN**: The digital-twin advance traffic management Company platform (LDM TWIN) collects, aggregates, analyzes, and Product/Solution compiles road traffic information, which is received from LDM in real-time to provide accurate road traffic data based on digital-twin. Through this precise information, it analyzes the causes of traffic issues (such as congestion, accidents, and jaywalking) and suggests an improvement plan. Point of Contact Mr. KIM INGOO / igkim@ways1.com / +82-31-8069-7887