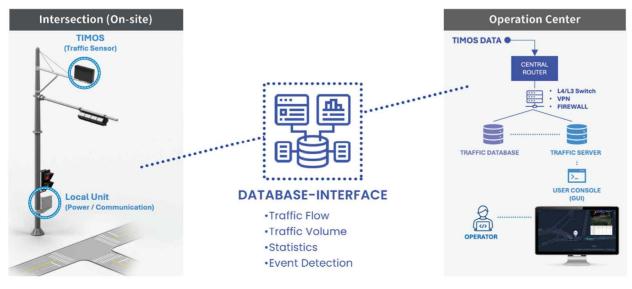

| Company Overview             | Radar Reimagined: Bringing Radar Everywhere, Better Life with Radar. bitsensing is revolutionizing safety and intelligence with innovative radar technology, providing solutions in smart cities, ITS, mobility, and digital healthcare.                                                    |
|------------------------------|---------------------------------------------------------------------------------------------------------------------------------------------------------------------------------------------------------------------------------------------------------------------------------------------|
| Company<br>Product/ Solution | bitsensing's ITS solution, TraXight, applies radar data analysis to resolve urban traffic problems by providing real-time traffic monitoring, big data construction, major statistics, problem diagnosis, and AI simulation-based signal optimization consulting services for smart cities. |
| Point of Contact             | Yoonsu LEE , jeff@bitsensing.com, +82-70-7114-1010                                                                                                                                                                                                                                          |