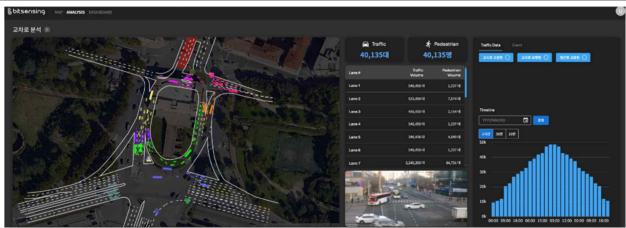

| Company Overview             | Radar Reimagined: Bringing Radar Everywhere, Better Life with Radar. bitsensing is revolutionizing safety and intelligence with innovative radar technology, providing solutions in smart cities, ITS, mobility, and digital healthcare.                                                    |
|------------------------------|---------------------------------------------------------------------------------------------------------------------------------------------------------------------------------------------------------------------------------------------------------------------------------------------|
| Company<br>Product/ Solution | bitsensing's ITS solution, TraXight, applies radar data analysis to resolve urban traffic problems by providing real-time traffic monitoring, big data construction, major statistics, problem diagnosis, and AI simulation-based signal optimization consulting services for smart cities. |
| Point of Contact             | Yoonsu LEE , jeff@bitsensing.com, +82-70-7114-1010                                                                                                                                                                                                                                          |