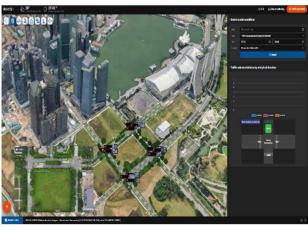

#### **WAYS1** specializes in geo-spatial information, developing and providing services for navigation map, HD (High Definition) maps and local dynamic map for automated driving systems. **Company Overview** Currently we are focusing on the infrastructure system of autonomous cooperative driving and digital-twin advanced traffic management platform. **LDM**: LDM is an abbreviation for Local Dynamic Map, which is an infrastructure system for autonomous vehicles. A solution that generates data by mapping all dynamic objects moving on the road onto a high-definition map. **LDM-TWIN**: The digital-twin advance traffic management Company platform (LDM TWIN) collects, aggregates, analyzes, and Product/Solution compiles road traffic information, which is received from LDM in real-time to provide accurate road traffic data based on digital-twin. Through this precise information, it analyzes the causes of traffic issues (such as congestion, accidents, and jaywalking) and suggests an improvement plan. Point of Contact Mr. KIM INGOO / igkim@ways1.com / +82-31-8069-7887